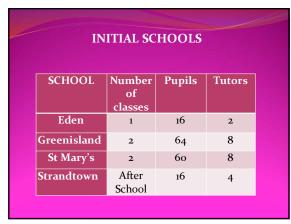

## **Introducing Bridge into Schools**

13 14

| 2020                       |                      |        |        |  |
|----------------------------|----------------------|--------|--------|--|
| SCHOOL1                    | CLASSES              | PUPILS | TUTORS |  |
| St Column's<br>Mid Ulster  | 1                    | 28     | 3      |  |
| St Columba's<br>Mid Ulster | 2                    | 36     | 6      |  |
| Kilrea<br>Mid Ulster       | 1                    | 28     | 4      |  |
| Ampetamine<br>Mid Ulster   | After School<br>Club | 8      | 1      |  |
| Balmoral<br>Belfast        | 1                    | 30     | 4      |  |
| Killowen<br>Lisburn        | 2                    | 60     | 8      |  |